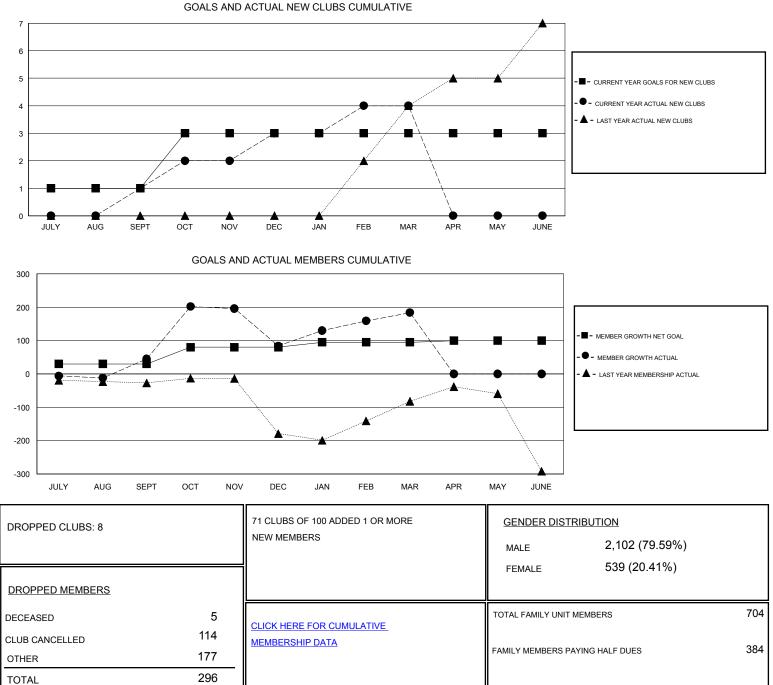

## District 306 C1

Results as of: 3/31/2020

| GMT:                           | LOCATION REP OF SRI LANKA |   |   |                                  |    |     | GMT CA |
|--------------------------------|---------------------------|---|---|----------------------------------|----|-----|--------|
| Clubs<br>RESULTS FOR 2019-2020 |                           |   |   | Members<br>RESULTS FOR 2019-2020 |    |     |        |
|                                |                           |   |   |                                  |    |     |        |
| JULY/AUG/SEPT                  | 1                         | 1 | 2 | JULY/AUG/SEPT                    | 30 | 118 | 57     |
| OCT/NOV/DEC                    | 2                         | 2 | 6 | OCT/NOV/DEC                      | 50 | 274 | 227    |
| JAN/FEB/MAR                    | 0                         | 1 | 0 | JAN/FEB/MAR                      | 15 | 117 | 13     |
| APR/MAY/JUNE                   | 0                         | 0 | 0 | APR/MAY/JUNE                     | 5  | 0   | 0      |